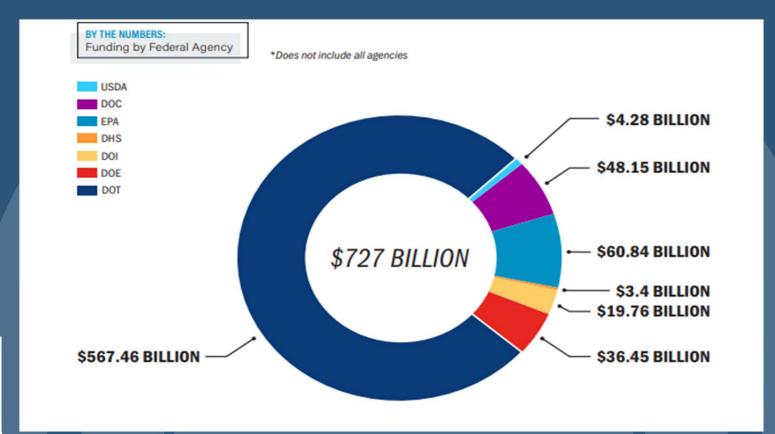

#### THE BIPARTISAN INFRASTRUCTURE LAW

- \$973 billion over five years from FY 2022-2026
- Counties and local governments own 44% of the nations roads and 36% of the bridges
- Counties and local governments invest over \$134 billion annually on infrastructure

## **FUNDING BREAKDOWN**