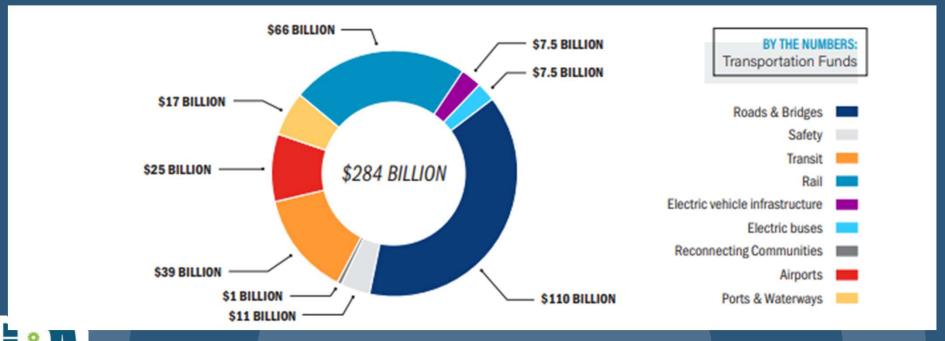

## TRANSPORTATION FUNDS

### TRANSPORTATION PROGRAMS

- INFRA Grant Program-10.9 Billion over five years
- Reconnecting Communities- \$500 Million over five years
  - Planning Grants- \$150 Million
  - Capital Construction Grants- \$350 Million
- Amtrak required to consult local governments

#### **ADDITIONAL PROGRAMS**

- Energy & Environment
  - \$50 Million for transmission facilitation program
  - \$1.2 Billion for Brownfield projects
- Water
  - \$4 Billion over 5 years to address PFAS
- Broadband
  - \$42.5 Billion for deployment
  - 2 billion for Rural Reconnect
  - \$ 1Billion for Last Mile and Middle Mile grants